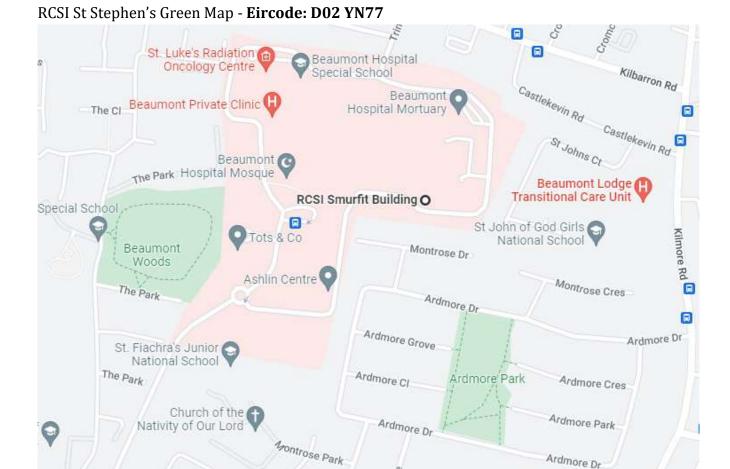

Other websites to view: <u>Hotels.com</u> | <u>Dublin Best Hotel</u> | <u>Expedia</u> | <u>Agoda</u> | <u>Trivago</u>

RCSI ERC Smurfit Building Map - Eircode: D09 YD60