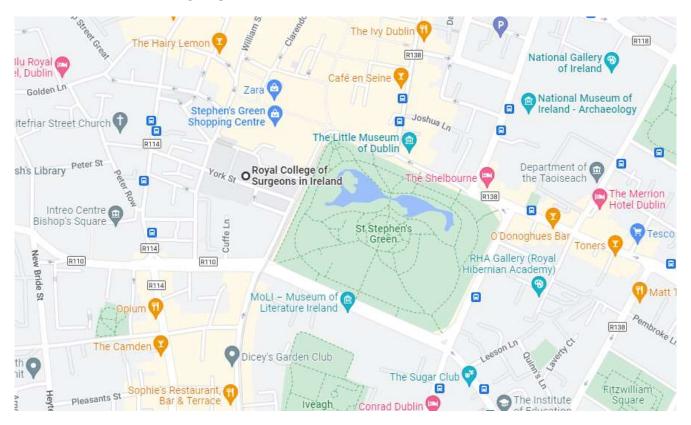

26th & 27th May 2022: Conference Lecturers and MC Meeting in RCSI St. Stephen's Green