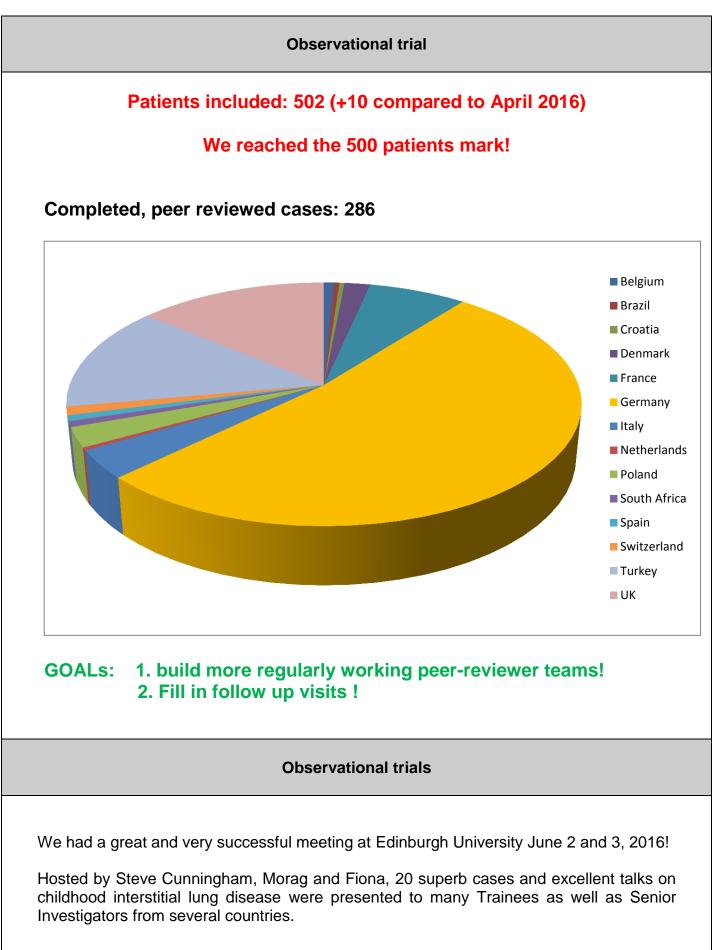

## **Observational trial**



## Interventional trials

A) In Germany: remember to include all suitable children into the interventional trials:

- 1. New EAA
- 2. Newly diagnosed or known cases of chILD and need for hydroxychloroquine
- 3. Patients with stable chILD course over the last months and a wish to stop HCQ treatment

B) All other countries: prepare your center for the interventional trials!

Matthias.Griese@med.uni-muenchen.de

Claudia.Eismann@med.uni-muenchen.de

If you have any questions give notice to <u>chILD-EU.register@med.uni-muenchen.de</u>. Send YOUR news for this newsletter to <u>meike.hengst@med.uni-muenchen.de</u>.